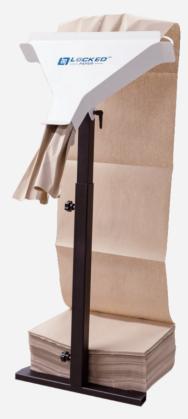

## Manual kraft paper dispenser for filling

Scan for video

Easy to load

Light Sm weight foot

Size(mm): 400\*405\*1160

## **Machine Spec.**

| Weight | Adjustable height                              | Adjustable Angle | Suitable table thickness | Paper                       |
|--------|------------------------------------------------|------------------|--------------------------|-----------------------------|
| 8KG    | 590-840mm<br>(The paper outlet default is 45°) | 0-70°            | 10-80mm                  | MPV/MPE/MPR<br>50/70/90-380 |

## Feature and Benefits

- Simple design supports quick assembly and easy to load.
- Light weight and small footprint, ensures easy integration into any packaging station.
- Affordable design, low cost.