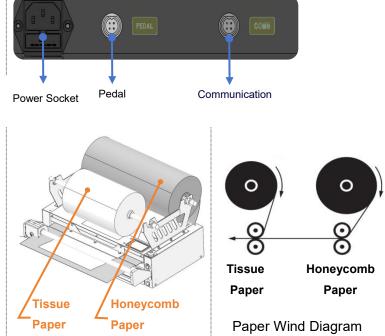

## 2. Feeding

Step 1: Put the tissue paper and honeycomb paper on

their support rods.

Step 2: Thread the roll of paper into the feeding inlet

channel, following the paper wind diagram.

Step 3: Press the feed button. Feeding is successful when

paper appears at the outlet.