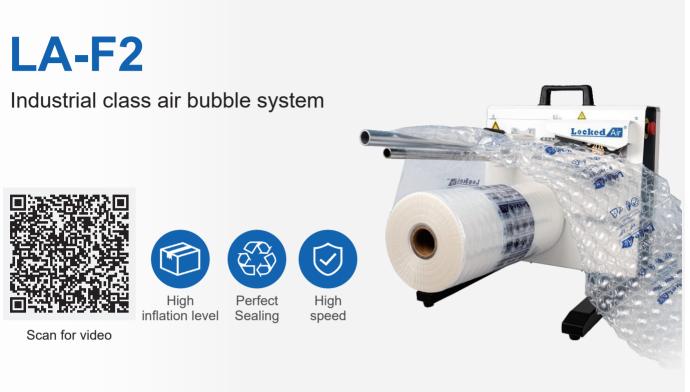

## Machine Spec.

| Speed   | Film Type                  | Max Film Width | Voltage  | Power | Weight |
|---------|----------------------------|----------------|----------|-------|--------|
| 25m/min | Air Bubble, Air Bubble Bag | 800mm          | 100~240V | 450W  | 22KG   |

## Feature and Benefits

- Inflation level adjustable.
- Automatic temperature adj. and cooling design ensures strong sealing.
- Wrinkle-free seal, strong and durable.
- Up to 25m/min high-speed, 800mm width film.
- BLDC motor, 10 times longer lifespan than BDC motor.
- Compared to external air pump, smaller footprint with less noise, easy to move.