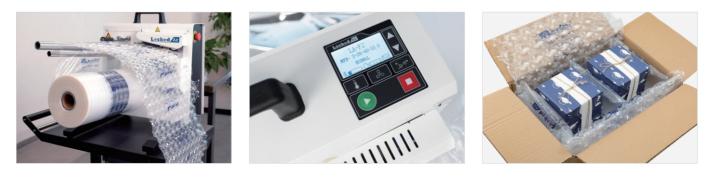

## Feature and Benefits

- Inflation level adjustable.
- Automatic temperature adj. and cooling design ensures strong sealing.
- Wrinkle-free seal, strong and durable.
- Up to 25m/min high-speed, 800mm width film.
- BLDC motor, 10 times longer lifespan than BDC motor.
- Compared to external air pump, smaller footprint with less noise, easy to move.