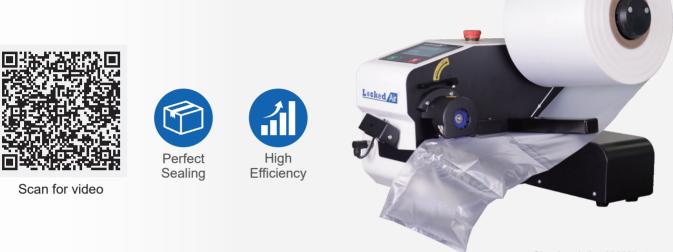

## LA-E5P

Industrial class air pillow system

Size (mm): 375\*380\*351

## Machine Spec.

| Speed   | Film Type  | Max Film Width | Voltage  | Power | Weight |
|---------|------------|----------------|----------|-------|--------|
| 30m/min | Air Pillow | 300mm          | 100~240V | 350W  | 19KG   |

## Feature and Benefits

- Advanced heating element eliminates tension concentration joint, enhances a strong sealing.
- Real-time temperature correction, ensuring stable sealing.
- Roll maximum length 2400m (thickness 10µm), lower change over cycle.
- Dynamic heat sealing temperature and blowing speed adjustment based on operating speed, zero stop loss.
- Design without blade and Teflon belt, offer maintenance free operation.