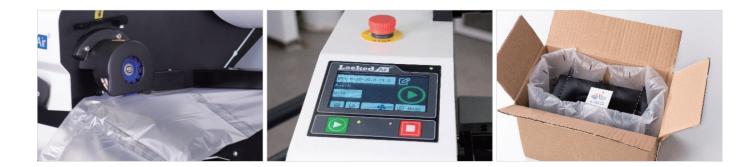

## Feature and Benefits

- Advanced heating element eliminates tension concentration joint, enhances a strong sealing.
- Real-time temperature correction, ensuring stable sealing.
- Roll maximum length 2400m (thickness 10µm), lower change over cycle.
- Dynamic heat sealing temperature and blowing speed adjustment based on operating speed, zero stop loss.
- Design without blade and Teflon belt, offer maintenance free operation.