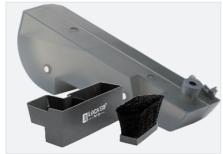

## Feature and Benefits

- Superior quality brushes, moistening tape well to enable a strong seal.
- Stainless steel structure and featured durable blade.
- User-friendly design.
- 2.1L large water bottle, support longer continuous work.
- Compact design with a small footprint, saving space.