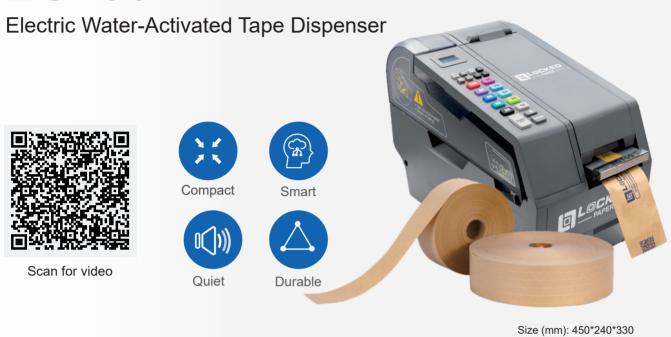

## **EG100**

## **Machine Spec.**

| Speed      | Water Bottle<br>Capacity | Voltage  | Power | Cut Paper<br>Length | Tape Width | Maximum Diameter of Tape Roll | Machine Weight |
|------------|--------------------------|----------|-------|---------------------|------------|-------------------------------|----------------|
| 0.8-1.1m/s | 2.1L                     | 100-220V | 200W  | 130-3000mm          | 25*80mm    | ≤220mm                        | 12.5KG         |

## Feature and Benefits

- Superior quality brushes, moistening tape well to enable a strong seal.
- Stainless steel structure and featured durable blade.
- User-friendly design.
- 2.1L large water bottle, support longer continuous work.
- Compact design with a small footprint, saving space.