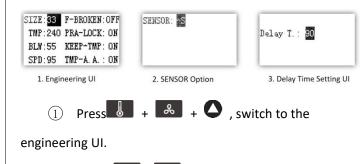

### 2.2 -S Delay Time Setting

- 2 Press or of , until the SENSOR option selected.
- 3 Then, press + √, switch to the delay time setting UI when the SENSOR value is '-S'.
  - 4 It can modify the time from 30s to 999s.