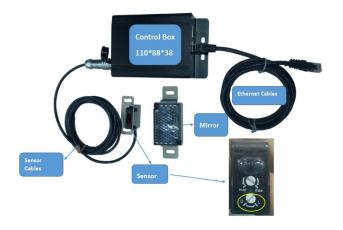

#### 2.1 Operation:

 Connect the control box to the air cushion machine with Ethernet Cables. Connect the cable of the

- sensors to the HIGH jack of the control box. Adjust the knob on the sensor to position D.
- 2. Fix the sensor and the mirror in the low position of the basket. Adjust the position of sensor according to the actual situation. Then adjust the position of the mirror so that the mirror can reflect the light back to the sensor (Only the green light on the sensor is on). Block the mirror with an object (the yellow light and the green light of the sensor are on).
- 3. After successful connection, the main interface of the machine will display .
- 4. Press the start button and the machine will enter automatic mode and display.
- 5. In automatic mode, when there is no object blocking between the sensor and the mirror (indicating that the basket is empty), the machine will start immediately. When the sensor and mirror are blocked by an object, the machine will delay and stop automatically. By adjusting the timing, ensure that the basket can be automatically filled to a relatively full state (Read the next page for the steps of adjusting the timing);
- 6. Press the stop button and then machine will quit the automatic mode, machine will not work as well.