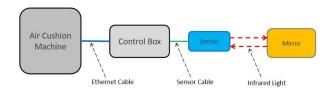

#### 2.1 Operation:

 Connect the control box to the air cushion machine with Ethernet Cables. Connect the cable of the

- sensors to the HIGH jack of the control box. Adjust the knob on the sensor to position D.
- 2. Fix the sensor and the mirror in the low position of the basket. Adjust the position of sensor according to the actual situation. Then adjust the position of the mirror so that the mirror can reflect the light back to the sensor (Only the green light on the sensor is on). Block the mirror with an object (the yellow light and the green light of the sensor are on).
- 3. After successful connection, the main interface of the machine will display .
- 4. Press the start button and the machine will enter automatic mode and display.
- 5. In automatic mode, when there is no object blocking between the sensor and the mirror (indicating that the basket is empty), the machine will start immediately. When the sensor and mirror are blocked by an object, the machine will delay and stop automatically. By adjusting the timing, ensure that the basket can be automatically filled to a relatively full state (Read the next page for the steps of adjusting the timing);
- 6. Press the stop button and then machine will quit the automatic mode, machine will not work as well.