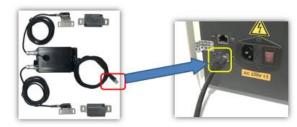

3. Connect the control box to the air cushion machine with ethernet Cables.

4. When air cushion machine is powered on, please press the button<sup>•</sup> of control box and the light will be on. You can hear buzzing from air cushion machine and the machine will enter automatic mode . Machine will run or stop according to the status of sensor.