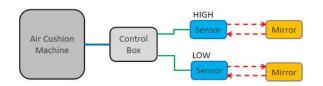

#### Note:

High position sensor is used to detect whether or not it is full.

Low position sensor is used to detect whether or not it is empty.

## 2. Sensor control box description