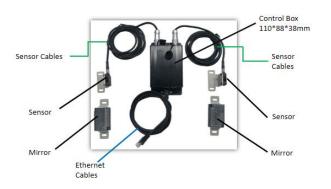

### 2.1 Operation

1. According to the actual situation, the installation position of the high / low position sensor, mirror and button is determined and fixed firmly.

2. Connect the cables of the sensors and button as the picture above.