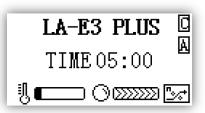

5. Press the button<sup>1</sup> and it will be off then machine will quit the automatic mode, machine will not work as well.

Means the control box is connected successfully.

Means the machine has entered the automatic

mode. Press **D** to enter the automatic mode, and

press to exit.